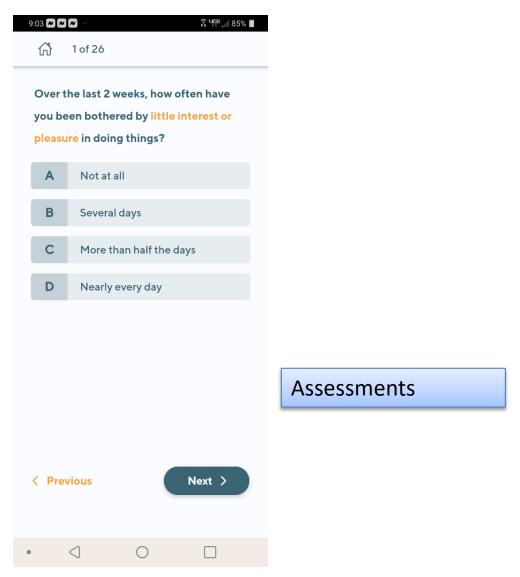

### Mensaje en español sigue.

Your account has been created successfully.

To complete your registration, be sure to log in with the temporary password provided to you by your care team. (Don't delay, this temporary password will expire.)

Having trouble finding the TryCycle app in the App Store? Click the links below to download.





Have Questions? Please contact your care team directly.

This is an automated message (from sender: <a href="mailto:accounts@trycycledata.com">accounts@trycycledata.com</a>) to each **patient**, confirming that a TryCycle account has been created for them by their health provider.

Subject line: Welcome to TryCycle!

# Download the App





### Your Profile



Quick Check-In

**Full Assessment** 



Patient Preference



### Journaling and Assessments







## **Viewing Assessment Results**





Sort by Calendar View

Sort by List View



### Your Doctor's Check Ins





Must Turn On Notifications in Settings

Located in Feedback