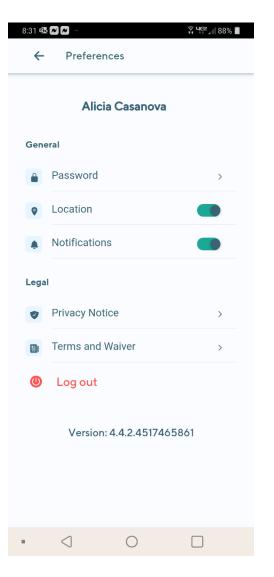

# **Email / Text Notification**





#### Mensaje en español sigue.

Your account has been created successfully.

To complete your registration, be sure to log in with the temporary password provided to you by your care team. (Don't delay, this temporary password will expire.)

Having trouble finding the TryCycle app in the App Store? Click the links below to download.





Have Questions? Please contact your care team directly.

This is an automated message (from sender: <a href="mailto:accounts@trycycledata.com">accounts@trycycledata.com</a>) to each **patient**, confirming that a TryCycle account has been created for them by their health provider.

Subject line: Welcome to TryCycle!

# Download the App





### Your Profile



Quick Check-In

**Full Assessment** 



Patient Preference



### Journaling and Assessments







## **Viewing Assessment Results**





Sort by Calendar View

Sort by List View



### Your Doctor's Check Ins





Must Turn On Notifications in Settings

Located in Feedback