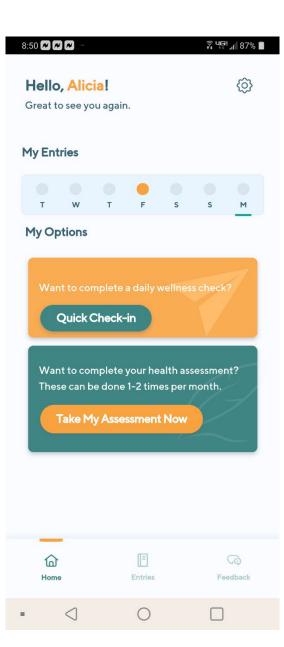

### **Email / Text Notification**





#### Mensaje en español sigue.

Your account has been created successfully.

To complete your registration, be sure to log in with the temporary password provided to you by your care team. (Don't delay, this temporary password will expire.)

Having trouble finding the TryCycle app in the App Store? Click the links below to download.





Have Questions? Please contact your care team directly.

This is an automated message (from sender: <a href="mailto:accounts@trycycledata.com">accounts@trycycledata.com</a>) to each **patient**, confirming that a TryCycle account has been created for them by their health provider.

Subject line: Welcome to TryCycle!

# Download the App





### Your Profile



Quick Check-In

**Full Assessment** 



Patient Preference



### Journaling and Assessments







## **Viewing Assessment Results**





Sort by Calendar View

Sort by List View



### Your Doctor's Check Ins





Must Turn On Notifications in Settings

Located in Feedback