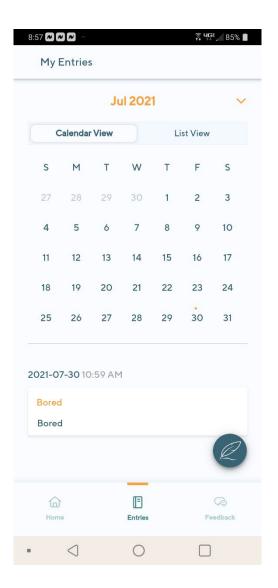

ount has been created successfully.

To complete your registration, be sure to log in with the temporary password provided to you by your care team. (Don't delay, this temporary password will expire.)

Having trouble finding the TryCycle app in the App Store? Click the links below to download.





Have Questions? Please contact your care team directly.

This is an automated message (from sender: <a href="mailto:accounts@trycycledata.com">accounts@trycycledata.com</a>) to each **patient**, confirming that a TryCycle account has been created for them by their health provider.

Subject line: Welcome to TryCycle!

# Download the App





### Your Profile



Quick Check-In

**Full Assessment** 



Patient Preference



### Journaling and Assessments







## **Viewing Assessment Results**





Sort by Calendar View

Sort by List View



### Your Doctor's Check Ins





Must Turn On Notifications in Settings

Located in Feedback