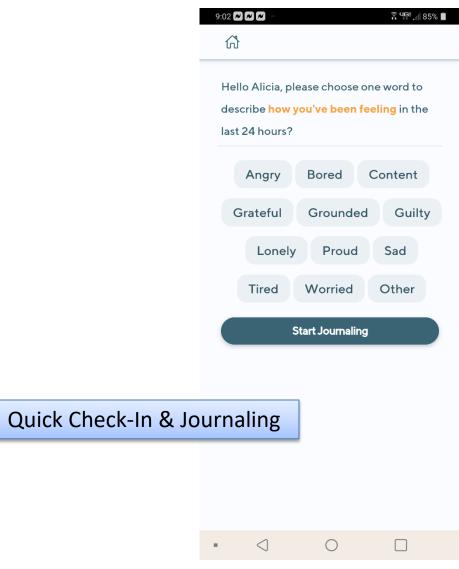

### Your Profile

Quick Check-In

**Full Assessment** 

Patient Preference

### Journaling and Assessments