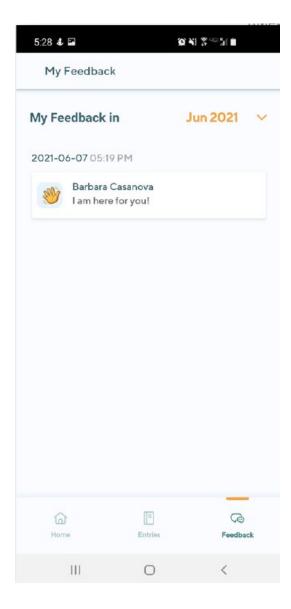

### Your Doctor's Check Ins

Must Turn On Notifications in Settings

Located in Feedback