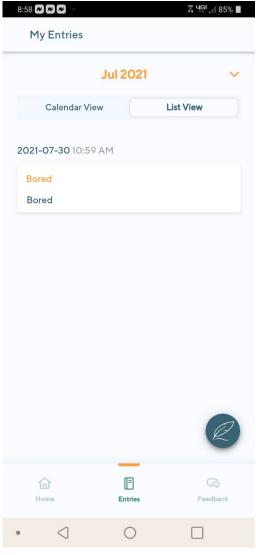

lete your registration, be sure to log in with the temporary password provided to you by your care team. (Don't delay, this temporary password will expire.)

Having trouble finding the TryCycle app in the App Store? Click the links below to download.





Have Questions? Please contact your care team directly.

This is an automated message (from sender: <a href="mailto:accounts@trycycledata.com">accounts@trycycledata.com</a>) to each **patient**, confirming that a TryCycle account has been created for them by their health provider.

Subject line: Welcome to TryCycle!

# Download the App





### Your Profile



Quick Check-In

**Full Assessment** 



Patient Preference



### Journaling and Assessments







## **Viewing Assessment Results**





Sort by Calendar View

Sort by List View



### Your Doctor's Check Ins





Must Turn On Notifications in Settings

Located in Feedback